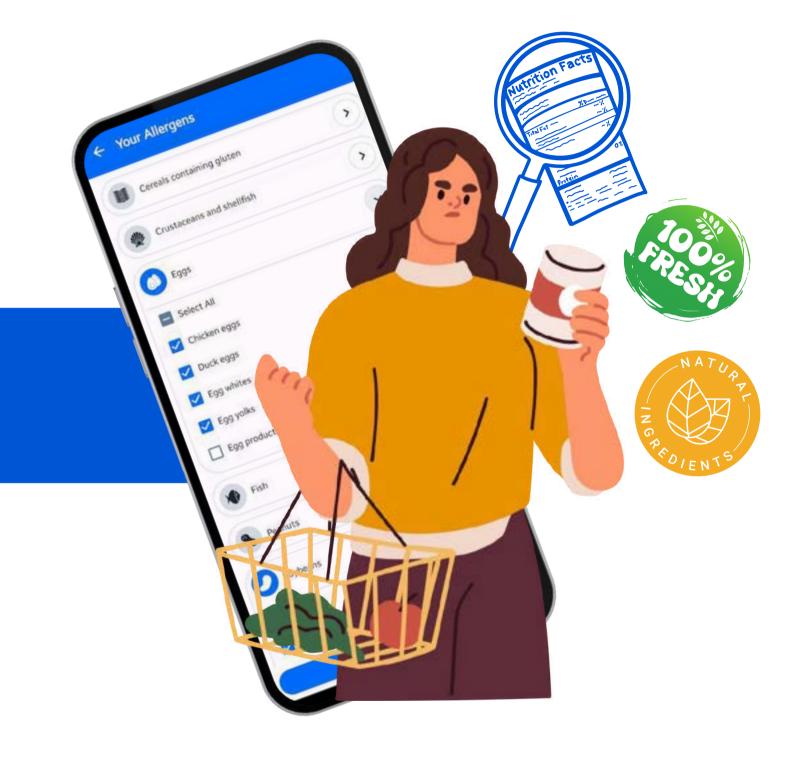

# 4. Food Detective

## Overview

The Food Detective is an Al-powered app that **decodes food labels**, helping consumers make informed dietary choices.

- Dietary Compliance
- Allergen Detection
- Global Convenience

#### Tech Stack:

React.js, Python, Flask, TensorFlow, Google Gemini

#### Type:

Mobile Application