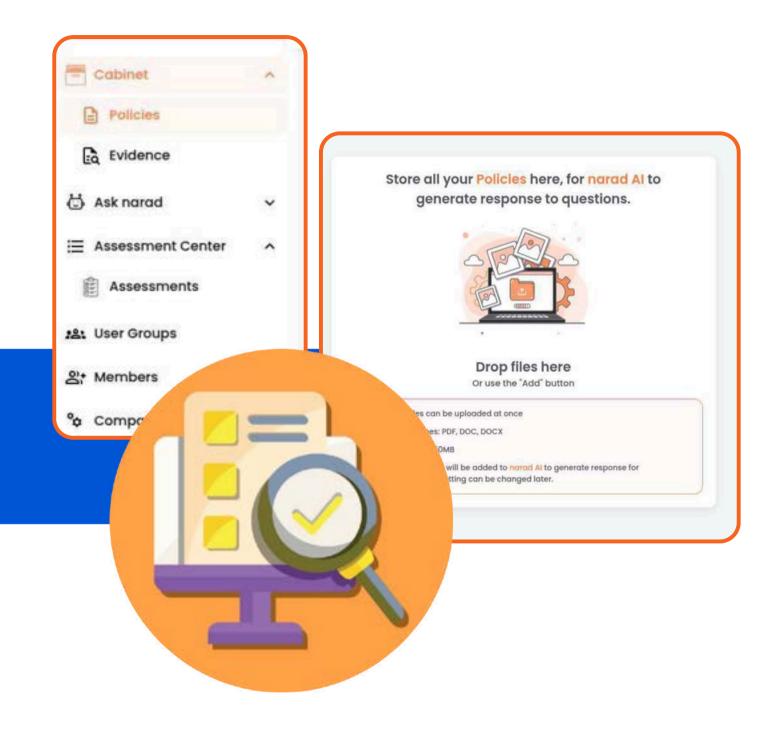

# 2. Narad

# Overview

Narad.io is an Al-powered platform that is designed to **simplify compliance** for businesses. It empowers compliance teams by providing instant answers to queries, automating time-consuming tasks like questionnaires, and offering actionable insights, helping teams stay compliant and efficient with ease.

- Resolve Queries in Real-Time
- Solve Complex Questionnaires
- Cited References

#### Tech Stack:

React.js, Node.js, Express.js, MongoDB, AWS, and Gen Al Model