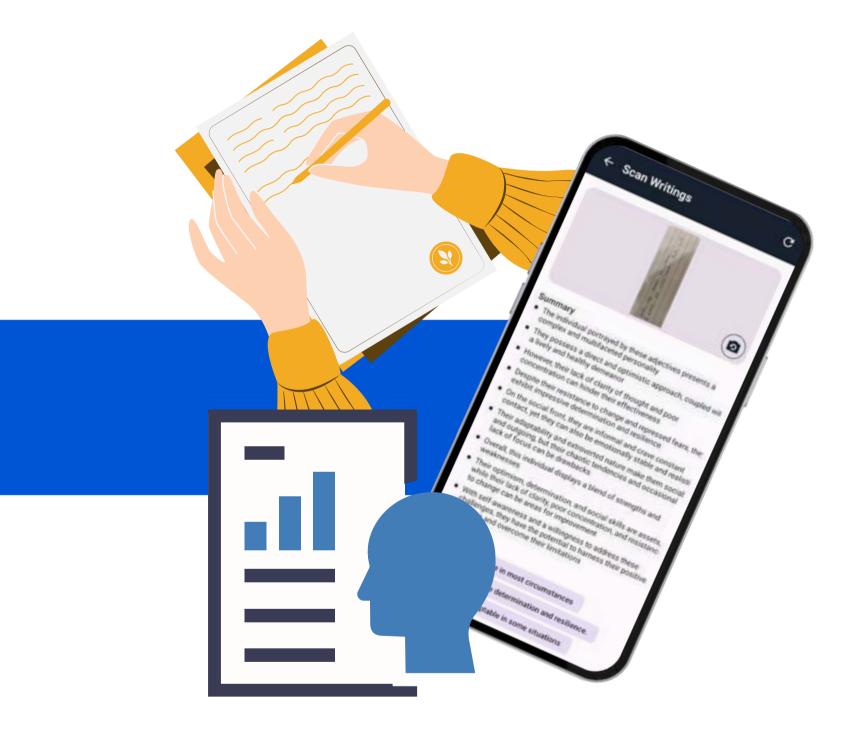

# 5. Personality Finder

Unlock the **secrets of handwriting** with this innovative app. Personality Finder uses handwriting analysis to provide insigts into personality traits, communication styles, and emotional tendencies.

- Personalized Insights
- Communication Style Analysis
- Practical Applications

Tech Stack:
Machine Learning (SVM), LLM (Gemini)

Type:
Mobile Application