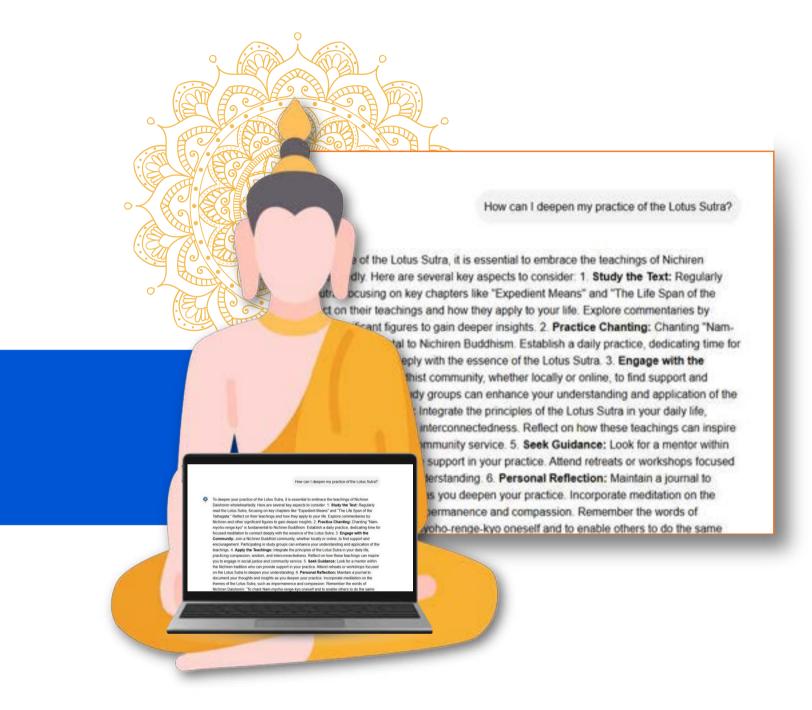

# 1. Nichiren GPT

## Overview

Nichiren GPT is an Al-powered chatbot designed to provide insights into

Nichiren Buddhism by answering questions based on the teachings and writings of Nichiren Daishonin, bringing centuries-old wisdom into the digital age.

TRY APP

- Personalized Guidance
- Conversational Approach
- Accessible Wisdom

Tech Stack: LLM, Milvus VectorDB, React, Flask