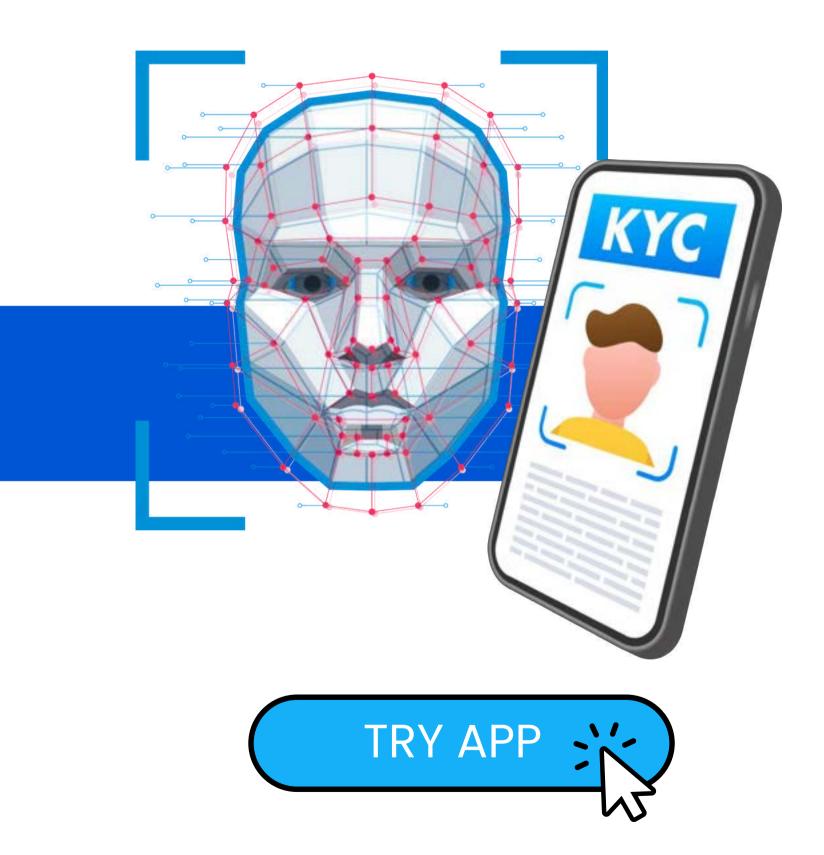

# 3. Facial Recognition Tool

## Overview

Our facial recognition tool simplifies and secures **identity verification** by scanning and storing facial data.

This eliminates the need for users to re-enter login credentials, providing a fast and seamless experience.

- Travel Security
- Access Control
- Fraud Prevention

Tech Stack:
OpenCV, Python, TensorFlow, Flask